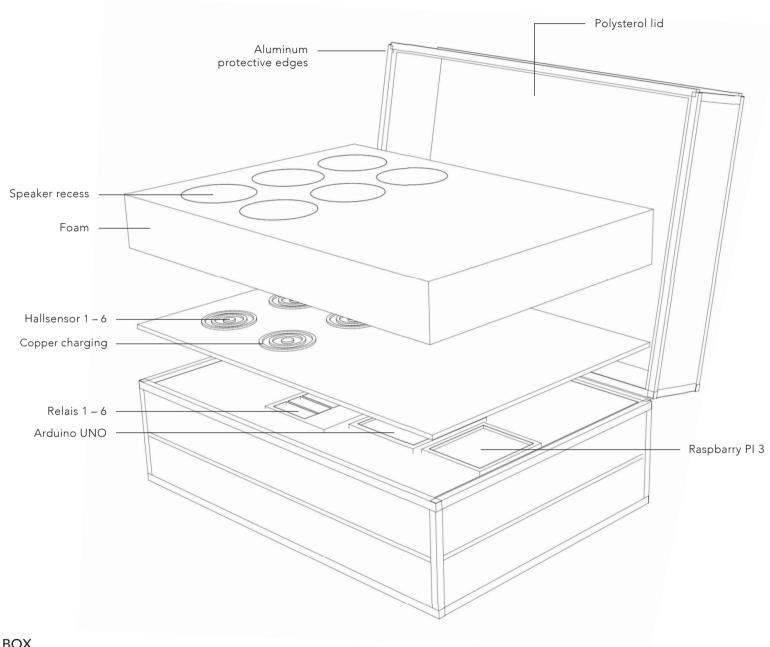

## THE BOX

The box offers easy transport of the speakers and flexible usage in every room. The additionally integrated charging mechanism facilitates easy charging of the devices. The transparent top of the box helps the conference participants to identify the needed speakers or see their charging status.