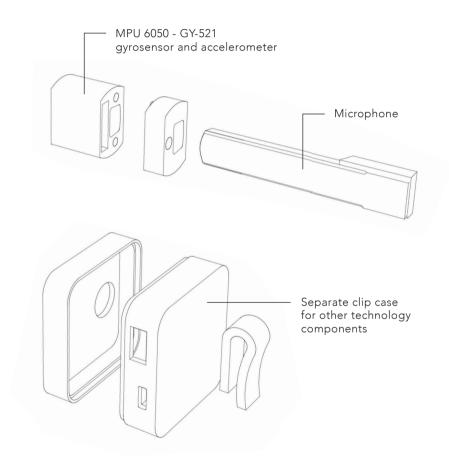

## THE MICROPHONE

The additional microphones achieve a perfect sound quality and include sensors to detect the users head and body movement. The measured values automatically get transmitted to the corresponding speaker at the other meeting location. There these values get translated into movement and light.