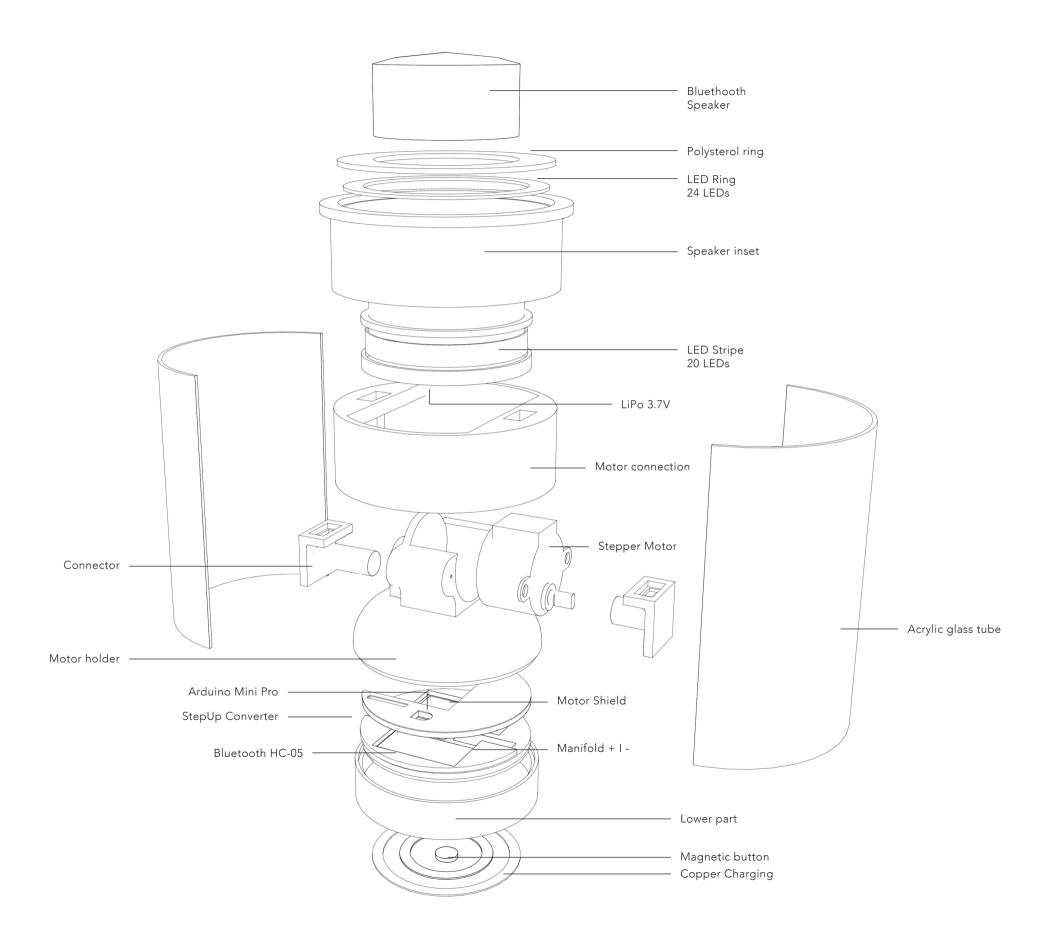

## THE SPEAKER

The speaker has a well-conceived construction and is endowed with the ideal technology. Charging can be achieved by putting the speaker into the box or via USB. The included technical components can transmit the voice and visualize the behaviour of the remote participant in another room.